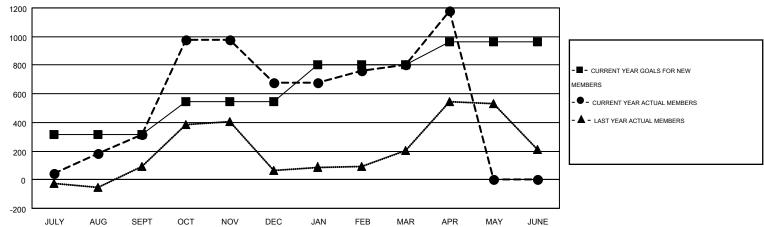

## GOALS AND ACTUAL NEW CLUBS CUMULATIVE

| DROPPED CLUBS: 3 |     | 209 CLUBS OF 292 ADDED 1 OR MORE | GENDER DISTRIBUTION  |                                  |       |
|------------------|-----|----------------------------------|----------------------|----------------------------------|-------|
|                  |     | NEW MEMBERS                      | MALE<br>FEMALE       | 4,023 (47.19%)<br>4,503 (52.81%) |       |
| DROPPED MEMBERS  |     |                                  | FEMALE               | 4,503 (52.61%)                   |       |
| DECEASED         | 23  | CLICK HERE FOR HEALTH            |                      |                                  | 4 745 |
| CLUB CANCELLED   | 24  | ASSESSMENT DATA                  | FAMILY UNIT MEMBERS  |                                  | 1,745 |
| OTHER            | 925 |                                  | HEAD OF HOUSEHOLD    |                                  | 805   |
| TOTAL            | 972 |                                  | NON-HEAD OF HOUSEHOL | 940                              |       |