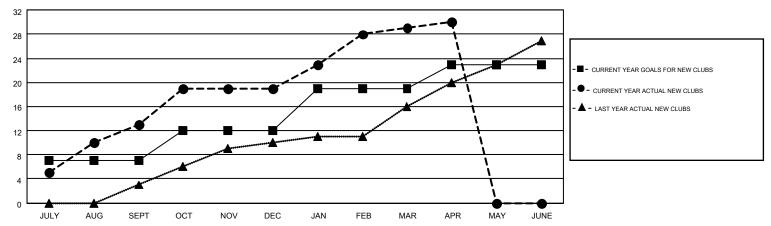

## GOALS AND ACTUAL NEW CLUBS CUMULATIVE

| DROPPED CLUBS: 3 |     | 209 CLUBS OF 292 ADDED 1 OR MORE | GENDER DISTRIBUTION  |                                  |       |
|------------------|-----|----------------------------------|----------------------|----------------------------------|-------|
|                  |     | NEW MEMBERS                      | MALE<br>FEMALE       | 4,023 (47.19%)<br>4,503 (52.81%) |       |
| DROPPED MEMBERS  |     |                                  | FEMALE               | 4,503 (52.61%)                   |       |
| DECEASED         | 23  | CLICK HERE FOR HEALTH            |                      |                                  | 4 745 |
| CLUB CANCELLED   | 24  | ASSESSMENT DATA                  | FAMILY UNIT MEMBERS  |                                  | 1,745 |
| OTHER            | 925 |                                  | HEAD OF HOUSEHOLD    |                                  | 805   |
| TOTAL            | 972 |                                  | NON-HEAD OF HOUSEHOL | 940                              |       |